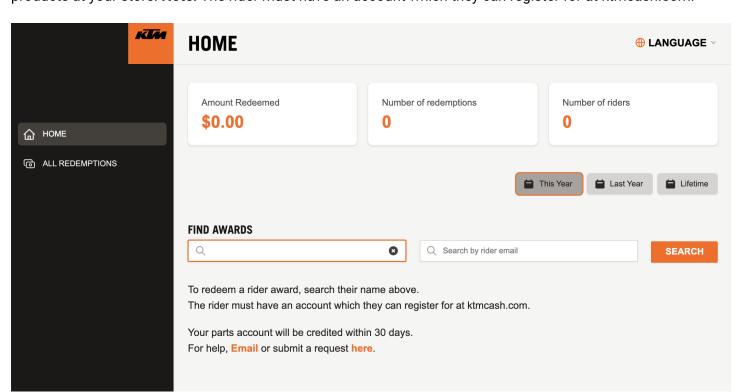

### Step 2 - Dashboard and search for a riders

Welcome to your Dealer Dashboard - Here, you will be able to see the Total amount Redeemed at your dealership, as well as Number of Redemptions and Total number of Riders.

You will also be able to search by s rider's name or email address to redeem their Contingency for purchasing products at your store. **Note:** The rider must have an account which they can register for at ktmcash.com.