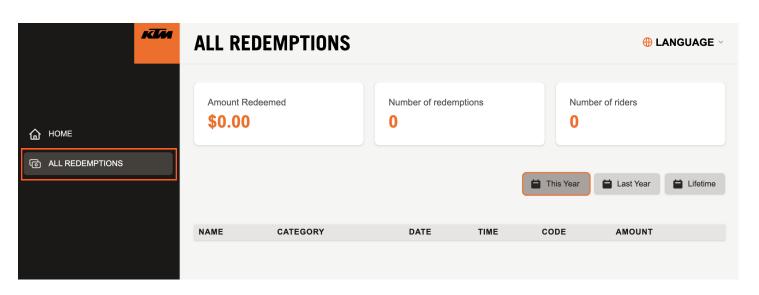

### Step 2 - Dashboard and search for a riders

Welcome to your Dealer Dashboard - Here, you will be able to see the Total amount Redeemed at your dealership, as well as Number of Redemptions and Total number of Riders.

# **Step 5 - All Dealer Redemptions**

After a rider has redeemed funds from their account through your shop, you will find a running report of all the riders you have redeemed Dealer Credit from and your parts account will be credited by KTM.