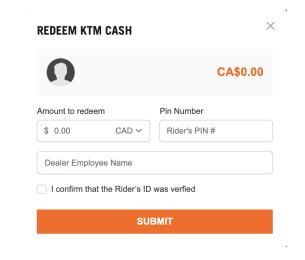

# Step 4 - Redeem Dealer Credit

Once the 'REDEEM' button has been clicked, a screen will pop up that will allow you to enter the following information into the form fields.

- A. The Amount (\$) to Redeem
- **B.** The Riders Pin Number They will need to know this and will be stored in their account information.
- C. The Dealer Employees Name