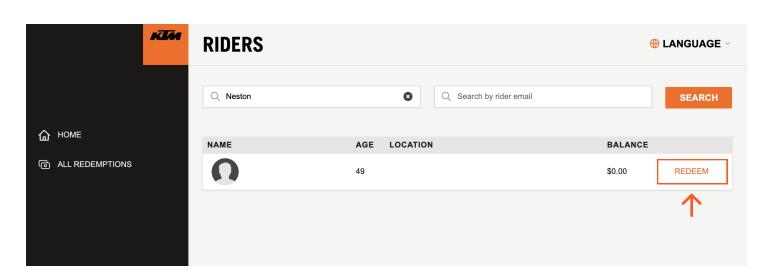

### **Step 3 - Rider Lookup**

Once you've entered the rider info and found the rider you're looking for, you will click on the 'REDEEM' link to enter the information to collect the funds.